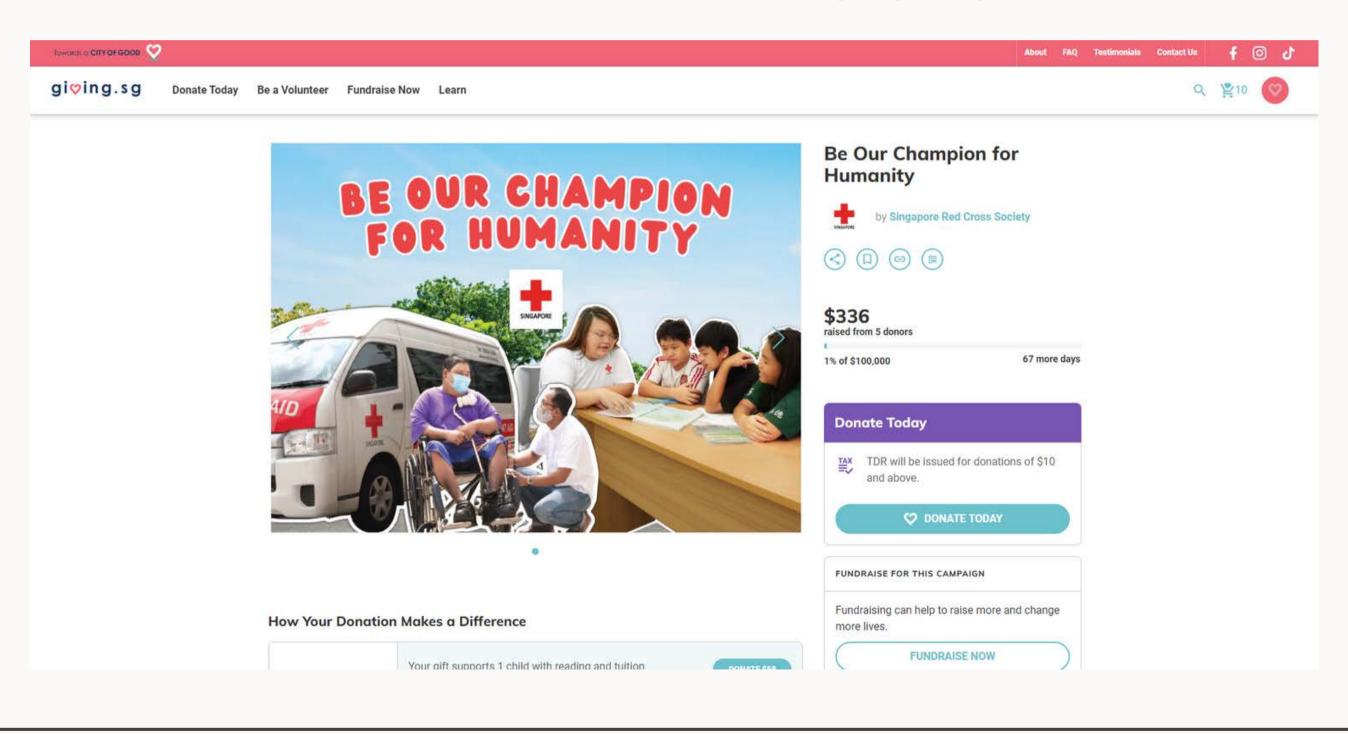

# Step-by-Step Campaign Creation Guide





#### Click here to visit our Giving.sg page





#### Scroll down and click on "Fundraise Now"





Login to your Giving.sg Account

You will be prompted by Giving.sg to login. If you do not have an account, you can create one here or log in with Facebook!

|         | Log In                                       |
|---------|----------------------------------------------|
|         | F LOG IN WITH FACEBOOK                       |
|         | Your information is safe and secure with us. |
|         | or log in with your email —                  |
| Email   |                                              |
| Your    | email address                                |
| Passwor | rd ?                                         |
| Your    | password                                     |
|         | Forgot your password