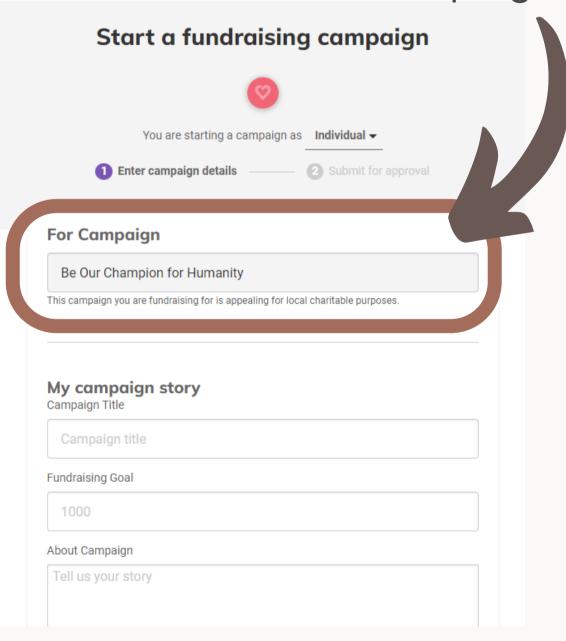

Ensure that "Be Our Champion for Humanity" is selected under "For Campaign"

From here on, you may fill in your campaign details here (such as campaign title, campaign story, fundraising goal, visuals, campaign duration etc.) and use your photo of choice.