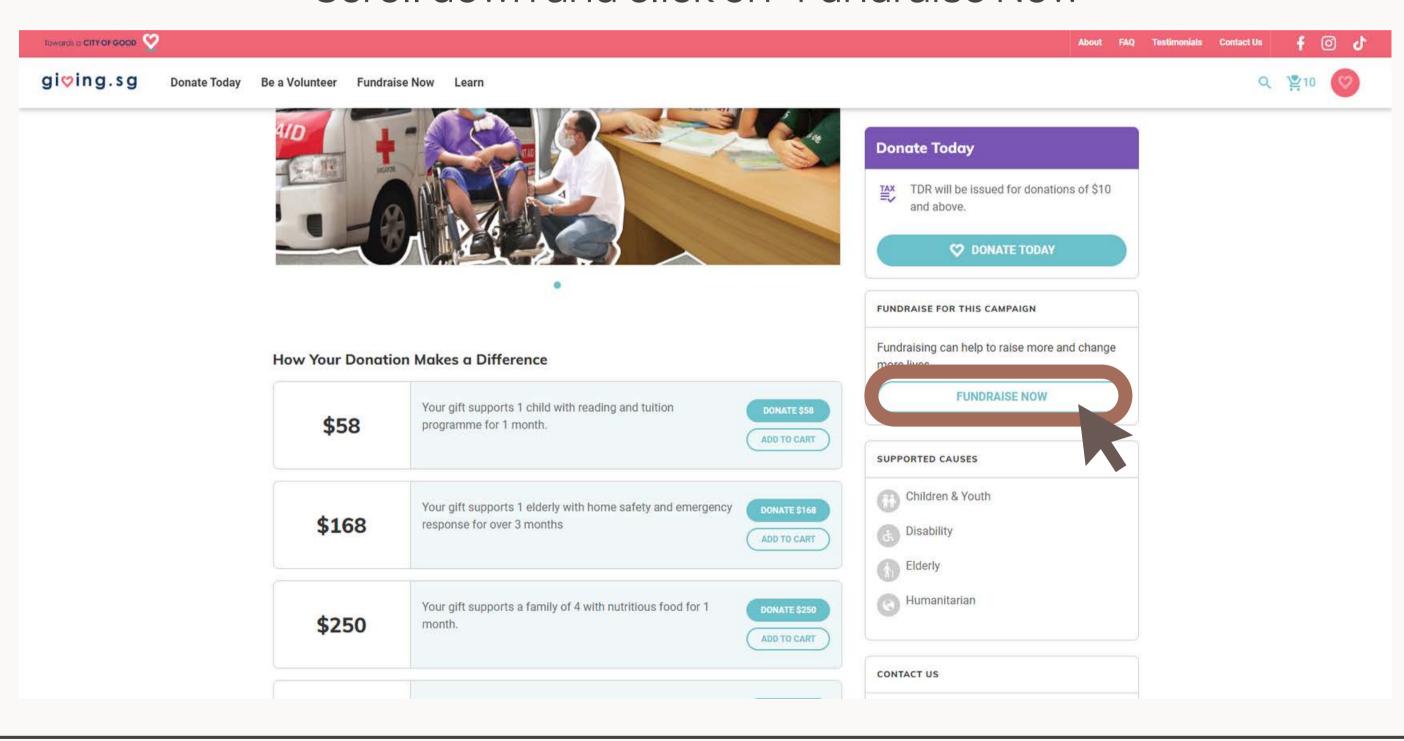

#### Scroll down and click on "Fundraise Now"

Login to your Giving.sg Account

You will be prompted by Giving.sg to login. If you do not have an account, you can create one here or log in with Facebook!

|         | Log In                                       |
|---------|----------------------------------------------|
|         | F LOG IN WITH FACEBOOK                       |
|         | Your information is safe and secure with us. |
|         | or log in with your email —                  |
| Email   |                                              |
| Your    | email address                                |
| Passwor | rd ?                                         |
| Your    | password                                     |
|         | Forgot your password                         |
|         | LOG IN                                       |
|         | Don't have an account? Sign up here!         |